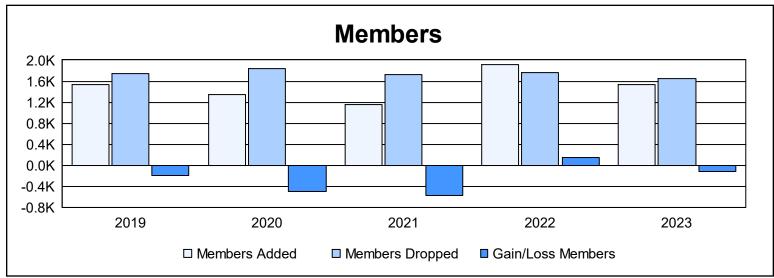

| Year      | New<br>Clubs | Dropped<br>Clubs | Gain/<br>Loss<br>Clubs | New<br>Members | Charter<br>Members | Reinstate<br>Members | Transfer<br>Members | Total<br>Member<br>Added | Total<br>Members<br>Dropped | Gain/<br>Loss<br>Members |
|-----------|--------------|------------------|------------------------|----------------|--------------------|----------------------|---------------------|--------------------------|-----------------------------|--------------------------|
| 2018-2019 | 3            | 12               | -9                     | 1,227          | 138                | 70                   | 106                 | 1,541                    | 1,736                       | -195                     |
| 2019-2020 | 5            | 18               | -13                    | 993            | 173                | 73                   | 99                  | 1,338                    | 1,839                       | -501                     |
| 2020-2021 | 8            | 18               | -10                    | 808            | 216                | 91                   | 36                  | 1,151                    | 1,717                       | -566                     |
| 2021-2022 | 9            | 19               | -10                    | 1,473          | 268                | 110                  | 63                  | 1,914                    | 1,758                       | 156                      |
| 2022-2023 | 3            | 18               | -15                    | 1,337          | 86                 | 68                   | 37                  | 1,528                    | 1,652                       | -124                     |
| Average   | 6            | 17               | -11                    | 1,168          | 176                | 82                   | 68                  | 1,494                    | 1,740                       | -246                     |