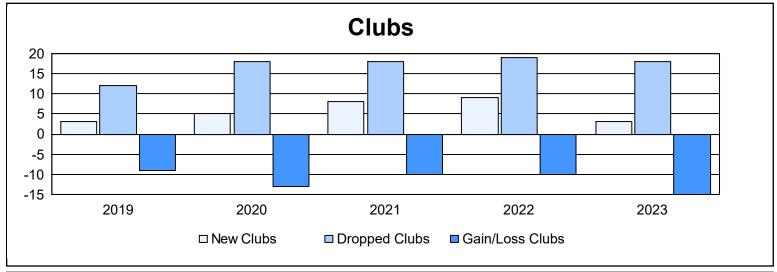

| Year      | New<br>Clubs | Dropped<br>Clubs | Gain/<br>Loss<br>Clubs | New<br>Members | Charter<br>Members | Reinstate<br>Members | Transfer<br>Members | Total<br>Member<br>Added | Total<br>Members<br>Dropped | Gain/<br>Loss<br>Members |
|-----------|--------------|------------------|------------------------|----------------|--------------------|----------------------|---------------------|--------------------------|-----------------------------|--------------------------|
| 2018-2019 | 3            | 12               | -9                     | 1,227          | 138                | 70                   | 106                 | 1,541                    | 1,736                       | -195                     |
| 2019-2020 | 5            | 18               | -13                    | 993            | 173                | 73                   | 99                  | 1,338                    | 1,839                       | -501                     |
| 2020-2021 | 8            | 18               | -10                    | 808            | 216                | 91                   | 36                  | 1,151                    | 1,717                       | -566                     |
| 2021-2022 | 9            | 19               | -10                    | 1,473          | 268                | 110                  | 63                  | 1,914                    | 1,758                       | 156                      |
| 2022-2023 | 3            | 18               | -15                    | 1,337          | 86                 | 68                   | 37                  | 1,528                    | 1,652                       | -124                     |
| Average   | 6            | 17               | -11                    | 1,168          | 176                | 82                   | 68                  | 1,494                    | 1,740                       | -246                     |